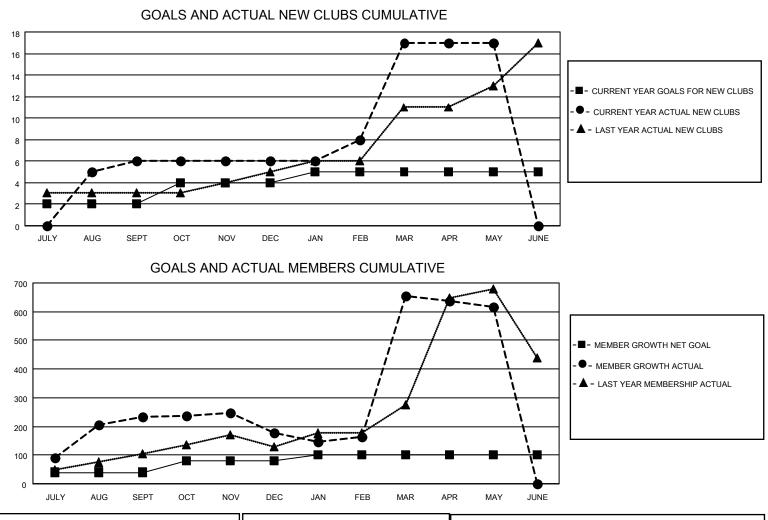

## LOCATION INDIA

District 320 C

Results as of: 5/31/2023

| Clubs                 |               |           |               | Members               |                        |                         |                                                    |
|-----------------------|---------------|-----------|---------------|-----------------------|------------------------|-------------------------|----------------------------------------------------|
| RESULTS FOR 2022-2023 |               |           |               | RESULTS FOR 2022-2023 |                        |                         |                                                    |
| QUARTER               | NEW CLUB GOAL | NEW CLUBS | DROPPED CLUBS | QUARTER               | BER GROWTH NET<br>GOAL | MEMBER GROWTH<br>ACTUAL | DROPPED<br>MEMBERS ACTUAL<br>(including transfers) |
| JULY/AUG/SEPT         | 2             | 6         | 0             | JULY/AUG/SEPT         | 40                     | 337                     | 65                                                 |
| OCT/NOV/DEC           | 2             | 0         | 1             | OCT/NOV/DEC           | 40                     | 33                      | 86                                                 |
| JAN/FEB/MAR           | 1             | 11        | 1             | JAN/FEB/MAR           | 20                     | 590                     | 85                                                 |
| APR/MAY/JUNE          | 0             | 0         | 0             | APR/MAY/JUNE          | 0                      | 66                      | 83                                                 |